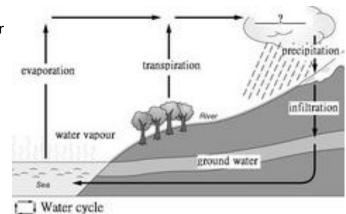

# Quiz

Date: 27 / 2 /2014

Time: 8:10 a.m. - 8:20 a.m.

| Nan | ne:                  | _ (   | )                                                                                                                                                                                                                                                                                                                                                                                                                                                                                                                                                                                                                                                                                                                                                                                                                                                                                                                                                                                                                                                                                                                                                                                                                                                                                                                                                                                                                                                                                                                                                                                                                                                                                                                                                                                                                                                                                                                                                                                                                                                                                                                              | Class: |                    | Marks:          |                           |
|-----|----------------------|-------|--------------------------------------------------------------------------------------------------------------------------------------------------------------------------------------------------------------------------------------------------------------------------------------------------------------------------------------------------------------------------------------------------------------------------------------------------------------------------------------------------------------------------------------------------------------------------------------------------------------------------------------------------------------------------------------------------------------------------------------------------------------------------------------------------------------------------------------------------------------------------------------------------------------------------------------------------------------------------------------------------------------------------------------------------------------------------------------------------------------------------------------------------------------------------------------------------------------------------------------------------------------------------------------------------------------------------------------------------------------------------------------------------------------------------------------------------------------------------------------------------------------------------------------------------------------------------------------------------------------------------------------------------------------------------------------------------------------------------------------------------------------------------------------------------------------------------------------------------------------------------------------------------------------------------------------------------------------------------------------------------------------------------------------------------------------------------------------------------------------------------------|--------|--------------------|-----------------|---------------------------|
| 1   |                      |       | STATE OF THE PARTY | 2      |                    |                 |                           |
|     | E Cou                | ıncil |                                                                                                                                                                                                                                                                                                                                                                                                                                                                                                                                                                                                                                                                                                                                                                                                                                                                                                                                                                                                                                                                                                                                                                                                                                                                                                                                                                                                                                                                                                                                                                                                                                                                                                                                                                                                                                                                                                                                                                                                                                                                                                                                |        | Chief S            | for <i>i</i>    | Α                         |
| 3   |                      |       |                                                                                                                                                                                                                                                                                                                                                                                                                                                                                                                                                                                                                                                                                                                                                                                                                                                                                                                                                                                                                                                                                                                                                                                                                                                                                                                                                                                                                                                                                                                                                                                                                                                                                                                                                                                                                                                                                                                                                                                                                                                                                                                                | 4      | 空氣質                | 素               |                           |
|     |                      |       |                                                                                                                                                                                                                                                                                                                                                                                                                                                                                                                                                                                                                                                                                                                                                                                                                                                                                                                                                                                                                                                                                                                                                                                                                                                                                                                                                                                                                                                                                                                                                                                                                                                                                                                                                                                                                                                                                                                                                                                                                                                                                                                                |        | 健康指                |                 |                           |
|     | a                    |       |                                                                                                                                                                                                                                                                                                                                                                                                                                                                                                                                                                                                                                                                                                                                                                                                                                                                                                                                                                                                                                                                                                                                                                                                                                                                                                                                                                                                                                                                                                                                                                                                                                                                                                                                                                                                                                                                                                                                                                                                                                                                                                                                |        | A Q_<br>I          |                 | Н                         |
| 5   |                      |       |                                                                                                                                                                                                                                                                                                                                                                                                                                                                                                                                                                                                                                                                                                                                                                                                                                                                                                                                                                                                                                                                                                                                                                                                                                                                                                                                                                                                                                                                                                                                                                                                                                                                                                                                                                                                                                                                                                                                                                                                                                                                                                                                | 6      |                    |                 |                           |
|     | A p                  |       | often                                                                                                                                                                                                                                                                                                                                                                                                                                                                                                                                                                                                                                                                                                                                                                                                                                                                                                                                                                                                                                                                                                                                                                                                                                                                                                                                                                                                                                                                                                                                                                                                                                                                                                                                                                                                                                                                                                                                                                                                                                                                                                                          |        | Λd                 | means a lo      | ng period of time with    |
|     | donates money to the | needy | <i>'</i> .                                                                                                                                                                                                                                                                                                                                                                                                                                                                                                                                                                                                                                                                                                                                                                                                                                                                                                                                                                                                                                                                                                                                                                                                                                                                                                                                                                                                                                                                                                                                                                                                                                                                                                                                                                                                                                                                                                                                                                                                                                                                                                                     |        | little or no rain. | 11100113 & 101  | ng peniou of time with    |
| 7   | O3CAR 2 0 1 3        |       |                                                                                                                                                                                                                                                                                                                                                                                                                                                                                                                                                                                                                                                                                                                                                                                                                                                                                                                                                                                                                                                                                                                                                                                                                                                                                                                                                                                                                                                                                                                                                                                                                                                                                                                                                                                                                                                                                                                                                                                                                                                                                                                                | 8      |                    |                 |                           |
|     | The A A              | ١     |                                                                                                                                                                                                                                                                                                                                                                                                                                                                                                                                                                                                                                                                                                                                                                                                                                                                                                                                                                                                                                                                                                                                                                                                                                                                                                                                                                                                                                                                                                                                                                                                                                                                                                                                                                                                                                                                                                                                                                                                                                                                                                                                |        | Dams have to be    | e built to gene | erate electricity through |

Dams have to be built to generate electricity through <u>hydroelectric power.</u>

9 In Britain, the *parliament* is responsible for making laws.

10 <u>Condensation</u> means when water vapour rises, it cools and condenses into water droplets.