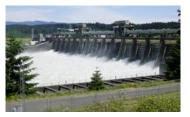

Dams have to be built to generate electricity through <u>hydroelectric power.</u>

9 In Britain, the *parliament* is responsible for making laws.

10 <u>Condensation</u> means when water vapour rises, it cools and condenses into water droplets.