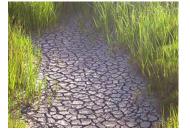

Dams have to be built to generate electricity through <u>hydroelectric power.</u>

9 In Britain, the *parliament* is responsible for making laws.

10 <u>Condensation</u> means when water vapour rises, it cools and condenses into water droplets.