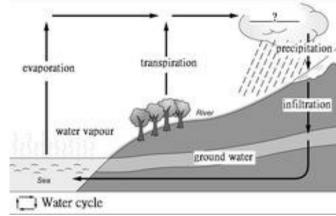

# Quiz

Date: 27 / 2 /2014

Time: 8:10 a.m. - 8:20 a.m.

| Nan | ne:                  | _ (   | )                                                                                                                                                                                                                                                                                                                                                                                                                                                                                                                                                                                                                                                                                                                                                                                                                                                                                                                                                                                                                                                                                                                                                                                                                                                                                                                                                                                                                                                                                                                                                                                                                                                                                                                                                                                                                                                                                                                                                                                                                                                                                                                              | Class: |                    | Marks:          |                           |
|-----|----------------------|-------|--------------------------------------------------------------------------------------------------------------------------------------------------------------------------------------------------------------------------------------------------------------------------------------------------------------------------------------------------------------------------------------------------------------------------------------------------------------------------------------------------------------------------------------------------------------------------------------------------------------------------------------------------------------------------------------------------------------------------------------------------------------------------------------------------------------------------------------------------------------------------------------------------------------------------------------------------------------------------------------------------------------------------------------------------------------------------------------------------------------------------------------------------------------------------------------------------------------------------------------------------------------------------------------------------------------------------------------------------------------------------------------------------------------------------------------------------------------------------------------------------------------------------------------------------------------------------------------------------------------------------------------------------------------------------------------------------------------------------------------------------------------------------------------------------------------------------------------------------------------------------------------------------------------------------------------------------------------------------------------------------------------------------------------------------------------------------------------------------------------------------------|--------|--------------------|-----------------|---------------------------|
| 1   |                      |       | STATE OF THE PARTY | 2      |                    |                 |                           |
|     | E Cou                | ıncil |                                                                                                                                                                                                                                                                                                                                                                                                                                                                                                                                                                                                                                                                                                                                                                                                                                                                                                                                                                                                                                                                                                                                                                                                                                                                                                                                                                                                                                                                                                                                                                                                                                                                                                                                                                                                                                                                                                                                                                                                                                                                                                                                |        | Chief S            | for <i>i</i>    | Α                         |
| 3   |                      |       |                                                                                                                                                                                                                                                                                                                                                                                                                                                                                                                                                                                                                                                                                                                                                                                                                                                                                                                                                                                                                                                                                                                                                                                                                                                                                                                                                                                                                                                                                                                                                                                                                                                                                                                                                                                                                                                                                                                                                                                                                                                                                                                                | 4      | 空氣質                | 素               |                           |
|     |                      |       |                                                                                                                                                                                                                                                                                                                                                                                                                                                                                                                                                                                                                                                                                                                                                                                                                                                                                                                                                                                                                                                                                                                                                                                                                                                                                                                                                                                                                                                                                                                                                                                                                                                                                                                                                                                                                                                                                                                                                                                                                                                                                                                                |        | 健康指                |                 |                           |
|     | a                    |       |                                                                                                                                                                                                                                                                                                                                                                                                                                                                                                                                                                                                                                                                                                                                                                                                                                                                                                                                                                                                                                                                                                                                                                                                                                                                                                                                                                                                                                                                                                                                                                                                                                                                                                                                                                                                                                                                                                                                                                                                                                                                                                                                |        | A Q_<br>I          |                 | Н                         |
| 5   |                      |       |                                                                                                                                                                                                                                                                                                                                                                                                                                                                                                                                                                                                                                                                                                                                                                                                                                                                                                                                                                                                                                                                                                                                                                                                                                                                                                                                                                                                                                                                                                                                                                                                                                                                                                                                                                                                                                                                                                                                                                                                                                                                                                                                | 6      |                    |                 |                           |
|     | A p                  |       | often                                                                                                                                                                                                                                                                                                                                                                                                                                                                                                                                                                                                                                                                                                                                                                                                                                                                                                                                                                                                                                                                                                                                                                                                                                                                                                                                                                                                                                                                                                                                                                                                                                                                                                                                                                                                                                                                                                                                                                                                                                                                                                                          |        | Λd                 | means a lo      | ng period of time with    |
|     | donates money to the | needy | <i>'</i> .                                                                                                                                                                                                                                                                                                                                                                                                                                                                                                                                                                                                                                                                                                                                                                                                                                                                                                                                                                                                                                                                                                                                                                                                                                                                                                                                                                                                                                                                                                                                                                                                                                                                                                                                                                                                                                                                                                                                                                                                                                                                                                                     |        | little or no rain. | 11100113 & 101  | ng peniou of time with    |
| 7   | O3CAR 2 0 1 3        |       |                                                                                                                                                                                                                                                                                                                                                                                                                                                                                                                                                                                                                                                                                                                                                                                                                                                                                                                                                                                                                                                                                                                                                                                                                                                                                                                                                                                                                                                                                                                                                                                                                                                                                                                                                                                                                                                                                                                                                                                                                                                                                                                                | 8      |                    |                 |                           |
|     | The A A              | ١     |                                                                                                                                                                                                                                                                                                                                                                                                                                                                                                                                                                                                                                                                                                                                                                                                                                                                                                                                                                                                                                                                                                                                                                                                                                                                                                                                                                                                                                                                                                                                                                                                                                                                                                                                                                                                                                                                                                                                                                                                                                                                                                                                |        | Dams have to be    | e built to gene | erate electricity through |

h\_\_\_\_\_p\_\_\_.

is also called the Oscars.

In Britain, the p\_\_\_\_\_ is responsible for making laws.

10 C\_\_\_\_\_ means when water vapour rises, it cools and condenses into water droplets.

9

| 11                                                                    | In a revolution, people o the old government and set up a new one.              |  |  |  |  |  |  |
|-----------------------------------------------------------------------|---------------------------------------------------------------------------------|--|--|--|--|--|--|
| 12                                                                    | We shouldn't go out in the rain without an "u".                                 |  |  |  |  |  |  |
| 13                                                                    | A p is a shop that sells medicines.                                             |  |  |  |  |  |  |
| 14                                                                    | Renaissance art is more colourful and r than medieval art.                      |  |  |  |  |  |  |
| 15                                                                    | A d person will not give up on his goal easily.                                 |  |  |  |  |  |  |
| 16                                                                    | Correct the underlined misspelt word: I <u>belive</u> I can fly. b              |  |  |  |  |  |  |
| 17                                                                    | The first month of the year is called "J".                                      |  |  |  |  |  |  |
| 18                                                                    | An a likes to go to different places to do exciting and dangerous things.       |  |  |  |  |  |  |
| 19                                                                    | A c person is brave and has a lot of courage.                                   |  |  |  |  |  |  |
| 20                                                                    | During medieval times, people's lives were under the influence of the C Church. |  |  |  |  |  |  |
| 21                                                                    | Bill Gates is g and he often donates money to charities.                        |  |  |  |  |  |  |
| 22                                                                    | The past tense of "think" is "t".                                               |  |  |  |  |  |  |
| 23                                                                    | The past tense of "teach" is "t".                                               |  |  |  |  |  |  |
| 24                                                                    | S i made the common people in France angry and they thought                     |  |  |  |  |  |  |
| their society was unfair, which finally led to the French Revolution. |                                                                                 |  |  |  |  |  |  |
| 25                                                                    | A sw person is very determined to do the things he or she wants to do.          |  |  |  |  |  |  |

Dams have to be built to generate electricity through <u>hydroelectric power.</u>

9 In Britain, the *parliament* is responsible for making laws.

10 <u>Condensation</u> means when water vapour rises, it cools and condenses into water droplets.